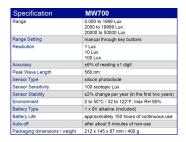

MW700 is a portable Lux meter designed to perform light measurements. It is supplied with a light sensor connected to the meter that measures from 0 to 50000 Lux. Average indoor lighting ranges from 100 to 1000 Lux and average outdoor sun lights about 50000 Lux. Lux is a unit that indicates the density of light that falls on a surface.

1 / 2

The MW700-WP is a portable Lux meter designed to perform light measurements. The instrument is supplied in a hard carrying case complete with a light sensor connected to the meter that measures from 0 to 50000 Lux. The light sensor is waterproof, suitable to verify the light intensity also at the bottom of your aquarium. The accuracy is  $\pm 6\%$  of reading (full scale). The MW700-WP works with a 9V alkaline battery. Automatic shut-off after 10 minutes saves battery and extends Lux meter life.