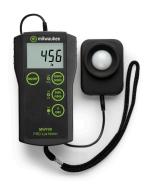

## **MW700 PRO**

PRO Portable Lux Meter

Rating: Not Rated Yet

Ask a question about this product

Description

MW700 PRO Portable Lux Meter MW700-WP PRO Portable Lux Meter with waterproof probe

The light is necessary for the development of the plants. In fact, it is necessary a sufficient contribution of light in order to favor the photosynthesis and the closing of the plants. The supplement of light by means of lamps electrical workers is the method simpler and economic in order to bring the necessary light to the plants.

MW700 is a portable Lux meter designed to perform light measurements. It is supplied with a light sensor connected to the meter that measures from 0 to 50000 Lux. Average indoor lighting ranges from 100 to 1000 Lux and average outdoor sun lights about 50000 Lux. Lux is a unit that indicates the density of light that falls on a surface.