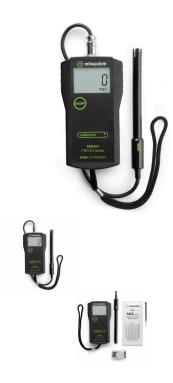

This instrument has been designed to meet the Grower's need for equipment suited to the aggressive environments found in agricultural and hydroponics applications.

The MW301 has a range of 0 to 1999 ?S/cm with a 1 ?S/cm resolution. The meter is supplied complete with Conductivity probe with 1 meter cable and calibration solution.

## Ordering information:

MW301 is supplied complete with SE510 EC probe, 20 mL 1413  $\mu$ S/cm sachet of calibration solution, screwdriver for calibration, 9V battery and instructions.