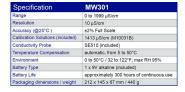

This instrument has been designed to meet the Grower's need for equipment suited to the aggressive environments found in agricultural and hydroponics applications.

The MW301 has a range of 0 to 1999 ?S/cm with a 1 ?S/cm resolution. The meter is supplied complete with Conductivity probe with 1 meter cable and calibration solution.