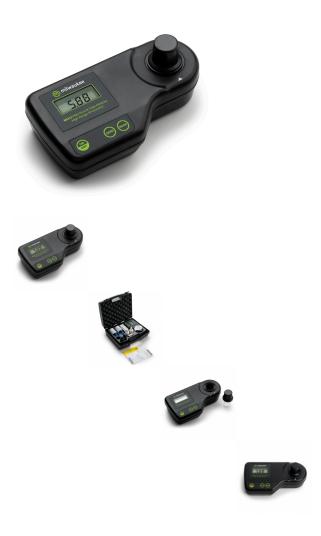

### Mi413 Free & Total Chlorine (High Range) Professional Photometer

Milwaukee provides a range of chlorine photometers for all applications: swimming pool treatments, household cleaners, dishwasher additives, laundry powders/liquids and cooling water treatment products all contain chlorine as an oxidizing biocide. Drinking water contains residual chlorine to maintain water purity throughout the supply lines.

Milwaukee offer the Mi413 microprocessor-based instrument with greater resolution, better

1 / 2

accuracy and immediate results, for measuring free (0.00 to 10.00 mg/L) and total (0.00 to 10.00 mg/L) chlorine.

### Ordering information:

Mi413 is supplied complete with 2 cuvets, reagents, hard carrying case, wiping tissue, 9V battery and instructions.