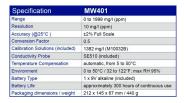

## Description

MW401 PRO Portable TDS Meter (range: from 0 to 1999 mg/L)

MW401 is a TDS Portable Meter, with Automatic Temperature Compensation, and is ideal for the educational and agricultural markets. Soil conductivity is checked before fertilizer application to pinpoint field needs and after fertilization to establish its effectiveness. The EC testing provides all agricultural operation with a method to optimize chemical applications and minimize operational cost.

1 / 2

This instrument has been designed to meet the Grower's need for equipment suited to the aggressive environments found in agricultural and hydroponics applications.

The MW401 has a range of 0 to 1999 mg/L (ppm) with a 10 mg/L resolution; The meter is supplied complete with TDS probe with 1 meter cable and calibration solution.