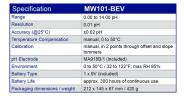

Milwaukee's Standard meters are manufactured to be easy to use, practical and accurate. Ideal for the classroom, laboratory or for general field use.

MW101 performs pH measurements with a 0.01 pH resolution and with manual temperature compensation. The meter is supplied with pH electrode and calibration solutions.

## Accessories:

- MA918B/1 pH electrode with BNC connector and 1 m cable
- M10004B pH 4.01 buffer solution 20 ml sachet (25 pcs)
- M10007B pH 7.01 buffer solution 20 ml sachet (25 pcs)

- M10010B pH 10.01 buffer solution 20 ml sachet (25 pcs)
- MA9004 pH 4.01 buffer solution, 230 ml bottle
- MA9007 pH 7.01 buffer solution, 230 ml bottle
- MA9010 pH 10.01 buffer solution, 230 ml bottle
- MA9015 Electrode storage solution, 230 ml bottle
- MA9016 Electrode cleaning solution, 230 ml bottle
- M10000B Electrode rinse solution, 20 ml sachet (25 pcs)