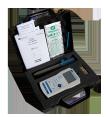

## Ordering information:

MW101-BEV is supplied complete in MA751 hard carrying case with an MA918B/1 pH electrode, pH 7.01 20 mL sachet of calibration solution, calibration screwdriver, 9V battery and instructions.