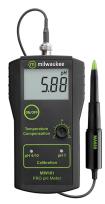

## Description

MW101-BEV Portable pH Meter for Beverage Industry (soft drinks – fruit juices – Wine / Beer making), supplied with MA918B/1 glass triple junction refillable pH Electrode

Standard portable meters with no frills! Milwaukee's durable meters for quick and reliable measurements.

Milwaukee's Standard meters are manufactured to be easy to use, practical and accurate. Ideal for the classroom, laboratory or for general field use.

MW101 performs pH measurements with a 0.01 pH resolution and with manual temperature compensation. The meter is supplied with pH electrode and calibration solutions.