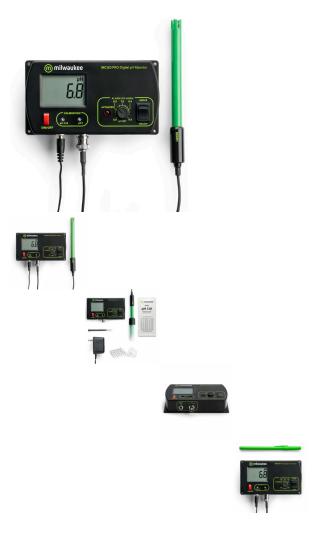

## MC120 PRO

The MC Monitors are designed to continuously monitor pH, EC or TDS values directly in your reservoir. Each unit features a user selectable set-point. An LED visual alarm is activated and flashes when the pH, EC or TDS level rises either Above or Below (user selected) that set-point.

All these instruments run on a 12V adapter so there's no need to worry about failed batteries and each unit comes with mounting kit, probe, probe holder and starter calibration solution.

1 / 2

Professional pH monitor especially designed for use with aquariums.

- User selectable Hi/Low Set Point
- Manual 2 points calibration
- Visual LED alarm
- Supplied with 12 VDC adapter, mounting kit, and 20ml pH 7.01 calibration solution
- Double junction pH electrode with 2m cable (BNC connector)

#### Ordering information:

MC120 is supplied complete with MA9310 12VDC adapter, MA911B/2 pH electrode, 20 mL pH 7.01 sachet of calibration solution, calibration screwdriver and instructions, in a carton box.