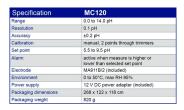

- User selectable Hi/Low Set Point
- Manual 2 points calibration
- Visual LED alarm
- Supplied with 12 VDC adapter, mounting kit, and 20ml pH 7.01 calibration solution
- Double junction pH electrode with 2m cable (BNC connector)