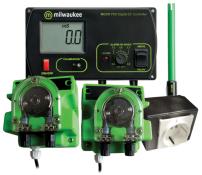

# Control the EC & Fertilizer dosage in your tank AUTOMATICALLY!

The MC311 EC controller with two dosing pumps (MP810) provides fully automated EC control of aqueous solutions in hydroponic systems. It has been specifically designed to control the EC in mixing tanks for fertilization. The small and precise flow of the peristaltic pump allows you to maintain ideal EC values in your tank.

After selecting the desired EC setting from 0.8 to 2.8 mS, the controller measures the EC value of the solution and automatically adds Fertilizer.

1 / 2

### Accessories:

- M10031B 1413 ?S/cm calibration solution, 20 ml sachet (25 pcs)
- MA9061 1413 ?S/cm calibration solution, 230 ml bottle
- MP810 Dosing Pump

## Ordering information:

MP810 is supplied complete with mounting bracket, screws, 1.5 meter Ext. PE tubing, Filter, Fitting, 2,6 meter Power cable. MC311 is supplied complete with MA9310 12 VDC adapter, MA812/2 EC probe, 20 mL 5000 ?S/cm sachet of calibration solution, calibration screwdriver and instructions.