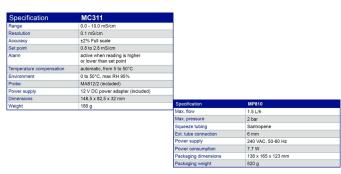

After selecting the desired EC setting from 0.8 to 2.8 mS, the controller measures the EC value of the solution and automatically adds Fertilizer.

1 / 2

## Ordering information:

MP810 is supplied complete with mounting bracket, screws, 1.5 meter Ext. PE tubing, Filter, Fitting, 2,6 meter Power cable. MC311 is supplied complete with MA9310 12 VDC adapter, MA812/2 EC probe, 20 mL 5000 ?S/cm sachet of calibration solution, calibration screwdriver and instructions.